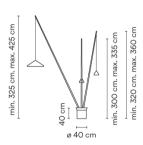

# 5620

Design By Arik Levy

Floor lamp. Designed by Arik Levy. Three arms rise from the base to supply the light where the user needs it. The angle of the rods is adjustable. The base is supplied with black stones. Electronic control push-button. LED light source.

Dimming

Push

Instalation type

Surface Canopy

Materials

Cane: Carbon fiber

Base: Steel

Light source