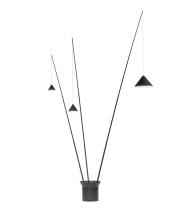

# 5620

Design By Arik Levy

Floor lamp. Designed by Arik Levy. Three arms rise from the base to supply the light where the user needs it. The angle of the rods is adjustable. The base is supplied with black stones. Electronic control push-button. LED light source.