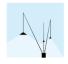

# 5620

Design By Arik Levy

Floor lamp. Designed by Arik Levy. Three arms rise from the base to supply the light where the user needs it. The angle of the rods is adjustable. The base is supplied with black stones. Electronic control push-button. LED light source.