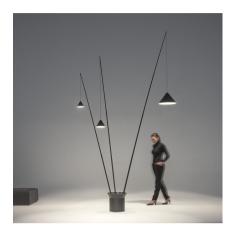

# 5620

Design By Arik Levy

Floor lamp. Designed by Arik Levy. Three arms rise from the base to supply the light where the user needs it. The angle of the rods is adjustable. The base is supplied with black stones. Electronic control push-button. LED light source.